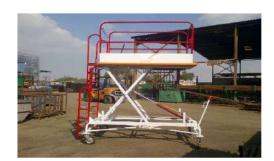

#### G. AVIATION DIVISION

- 1. Aircraft Washing Stair
- 2. Access Stair / Step
- 3. Scissor Lift Platform
- 4. Slave Pallet Pallet Dolly
- 5. Side Loading Dolly Pallet
- 6. Collapsible Baggage Cart
- 7. Side Drop Baggage Cart

**ACCESS STAIR / STEP** 

**SCISSOR LIFT PLATFORM** 

SLAVE PALLET - PALLET DOLLY SIDE LOADING DOLLY - PALLET

COLLAPSIBLE – BAGGAGE CART

SIDE DROP - BAGGAGE CART