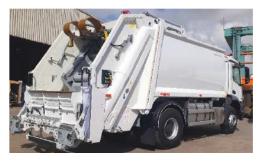

#### **WASTE MANAGMENT DIVISION**

Delivering sustainable waste management solutions such as static and mobile waste compactors as well as rear load refuse compactors, bins, skip containers, mechanical sweepers, trailers and truck bodies in gulf region. Excel designs, manufactures and supplies Garbage Trolleys and Containers in various sizes and capacities that are suitable for the collection of industrial and household solid waste.

Excel has fabricated and assembled the illustrated Mobile Compactor(s) for a reputed clients like Beeah, Tadweer and Imdaad. The Mobile Compactor is a vehicle with fixed compacting equipment, comprised of a sturdy body of high tensile steel. It has a keel shaped floor, ejector barrier, ejector ram and hopper lift brackets, tailgate with packer, sweeper, hydraulics connected with hose, electrical fittings and a bin lifting mechanism. It can be supplied with additional bin lifting arms. The Mobile Compactor is compatible with most popular model of chassis.

Excel's Waste equipment Management Division produces:

- Skips of various size.
- Garbage Trolleys
- Sludge Handling Containers, for liquid and semi-liquid waste
- Mobile Compactors, with rear and side loading capabilities
- Street Sweepers
- Street Washer Tanks
- Bin Washers