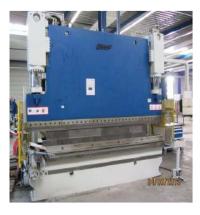

#### **MATERIAL PROCESSING**

Press Brake- CNC (URSVIKEN 1600 TON & MENGELE 600 TON)

| SPECIFICATIONS                |                 |
|-------------------------------|-----------------|
| URSVIKEN 1600 TON             | MENGELE 600 TON |
| 10000mm X 3mm , 5000mm X 30mm | 7000mm X 8mm,   |