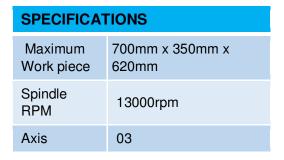

## SPECIFICATIONS Maximum Working Sheet Size 2530mm X 1270mm Number of Tool Stations 20 Stations Punching Speed 800bpm at 01mm pitch