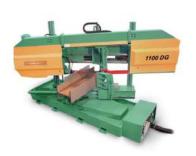

Our investment in the latest technology and training for our qualified machinists allow us to hold tight tolerances of .0005 on features as per client specifications on squareness, flatness and parallelism. We are furnished with a large range of high capacity CNC plasma cutting, water jet cutting, press break, bending, shearing, band saw, turning, milling, tapping, slotting and drilling machines. The entire process is executed by experienced engineers and monitored by trained. Quality inspectors. In addition, we are equipped with modern laser profile cutting, turret punching, CNC wirecutting, lathe, milling, boring, threading, slotting, drilling and hacksaw machines with qualified technicians and machine operators.