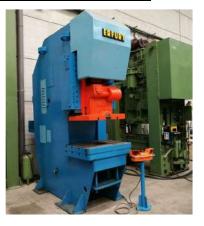

SING**

Press Brake- CNC (URSVIKEN 1600 TON & MENGELE 600 TON)





| SPECIFICATIONS                |                 |
|-------------------------------|-----------------|
| URSVIKEN 1600 TON             | MENGELE 600 TON |
| 10000mm X 3mm , 5000mm X 30mm | 7000mm X 8mm,   |



#### TRUMABEND C 120 & TRUBEND 5320







| SPECIFICATIONS |         |  |
|----------------|---------|--|
| Tonnage        | 120 Ton |  |
| Working length | 3000mm  |  |

| SPECIFICATIONS |         |  |
|----------------|---------|--|
| Tonnage        | 120 Ton |  |
| Working length | 3000mm  |  |
|                |         |  |

| SPECIFICATIONS    |         |  |
|-------------------|---------|--|
| Tonnage           | 320 Ton |  |
| Working<br>length | 3000mm  |  |

#### Mechanical and Hydraulic Press Machine







| SPECIFICATIONS |              |  |
|----------------|--------------|--|
| Capacity       | 10 – 800 Ton |  |

| SPECIFICATIONS |               |  |
|----------------|---------------|--|
| Capacity       | 100 – 300 Ton |  |



# **Press Brake Manual Machines**







# **SPECIFICATIONS**

| Maximum Capacity | 100 – 300 Ton   |
|------------------|-----------------|
| Bending Length   | 2000mm – 4100mm |

# **Shearing Machines**







# **SPECIFICATIONS**

| Cutting Width | 3000mm – 4000mm |
|---------------|-----------------|
| Thickness     | 01mm – 08mm     |
| Back Gauge    | 300mm – 1000mm  |



# **Band Saw & Pipe Cutting Machines**







| SPECIFICATIONS |                       | SPECIFICATIONS |                      |  |
|----------------|-----------------------|------------