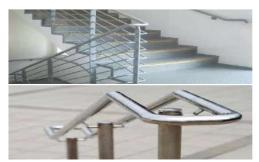

#### A. STRUCTURAL STEEL & ARCHITECHTURAL METALS CONTRACTING

- 1. Structural / Non Structural Steel
- 2. Mezzanine Floors
- 3. Canopies
- 4. Painted Handrails
- 5. Cat Walks
- 6. GI Gratings
- 7. MS Painted Bollards & Guard Rails
- 8. Aluminium / Mashrabias / Perforated Panels
- 9. Stainless Steel Balustrade / Cladding
- 10. Stainless Steel Handrails / Bollards

## STRUCTURAL STEEL & ARCHITECHTURAL METALS CONTRACTING

**ALUMINIUM / PERFORATED PANELS** 

**MASHRABIAS** 

STAINLESS STEEL BALUSTRADE

STAINLESS STEEL HANDRAILS / BOLLARDS