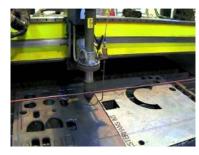

#### **Dualine Water Jet and Plasma Cutting Machine**

#### **SPECIFICATIONS**

Working Range

12000mm X 3000mm X150mm(Water jet) 12000mm X 3000mm X 35mm(Plasma)