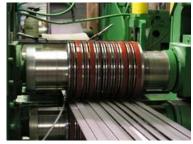

#### **TUBE MILL AND SLITTING**

Hot rolled steel coils are uncoiled, leveled and slit into strips before being fed into the forming mill for pipe forming and shaping then welded by high frequency induction welder.