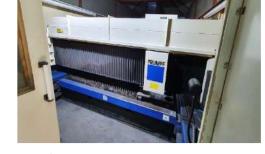

#### **PLATE PROCESSING**

Trumpf Trulaser 3060 Laser Cutting / Marking Machine

| SPECIFICATIONS |                                                  |  |  |
|----------------|--------------------------------------------------|--|--|
| Working Range  | 6000mm x 2000mm x 15mm (MS), 12mm (SS), 6mm (AL) |  |  |
| Laser Power    | 3 2kw CO2 Laser                                  |  |  |