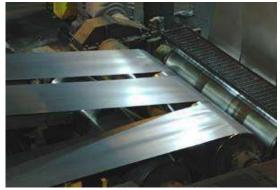

#### **TUBE MILL AND SLITTING**

Hot rolled steel coils are uncoiled, leveled and slit into strips before being fed into the forming mill for pipe forming and shaping then welded by high frequency induction welder.