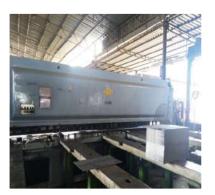

#### **TUBE MILL AND SLITTING**

Hot rolled steel coils are uncoiled, leveled and slit into strips before being fed into the forming mill for pipe forming and shaping then welded by high frequency induction welder.