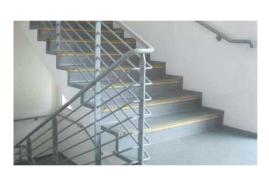

#### A. STRUCTURAL STEEL & ARCHITECHTURAL METALS CONTRACTING

- 1. Structural / Non Structural Steel
- 2. Mezzanine Floors
- 3. Canopies
- 4. Painted Handrails
- 5. Cat Walks
- 6. GI Gratings
- 7. MS Painted Bollards & Guard Rails
- 8. Aluminium / Mashrabias / Perforated Panels
- 9. Stainless Steel Balustrade / Cladding
- 10. Stainless Steel Handrails / Bollards

## STRUCTURAL STEEL & ARCHITECHTURAL METALS CONTRACTING

**STRUCTURAL STEEL** 

MEZZANINE FLOORS

CANOPIES

**MS HANDRAILS** 

CAGE LADDERS / CAT WALKS

**GI GRATINGS** 

MS PAINTED BOLLARDS & GUARD RAILS