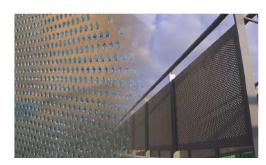

#### A. STRUCTURAL STEEL & ARCHITECHTURAL METALS CONTRACTING

- 1. Structural / Non Structural Steel
- 2. Mezzanine Floors
- 3. Canopies
- 4. Painted Handrails
- 5. Cat Walks
- 6. GI Gratings
- 7. MS Painted Bollards & Guard Rails
- 8. Aluminium / Mashrabias / Perforated Panels
- 9. Stainless Steel Balustrade / Cladding
- 10. Stainless Steel Handrails / Bollards

## STRUCTURAL STEEL & ARCHITECHTURAL METALS CONTRACTING

**ALUMINIUM / PERFORATED PANELS** 

**MASHRABIAS** 

STAINLESS STEEL BALUSTRADE

STAINLESS STEEL HANDRAILS / BOLLARDS