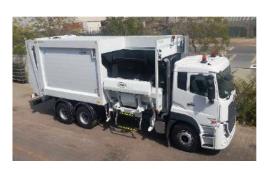

#### **WASTE MANAGMENT DIVISION**

Delivering sustainable waste management solutions such as static and mobile waste compactors as well as rear load refuse compactors, bins, skip containers, mechanical sweepers, trailers and truck bodies in gulf region. Excel designs, manufactures and supplies Garbage Trolleys and Containers in various sizes and capacities that are suitable for the collection of industrial and household solid waste.

Excel has fabricated and assembled the illustrated Mobile Compactor(s) for a reputed clients like Beeah, Tadweer and Imdaad. The Mobile Compactor is a vehicle with fixed compacting equipment, comprised of a sturdy body of high tensile steel. It has a keel shaped floor, ejector barrier, ejector ram and hopper lift brackets, tailgate with packer, sweeper, hydraulics connected with hose, electrical fittings and a bin lifting mechanism. It can be supplied with additional bin lifting arms. The Mobile Compactor is compatible with most popular model of chassis.

Excel's Waste equipment Management Division produces:

- Skips of various size.
- Garbage Trolleys
- Sludge Handling Containers, for liquid and semi-liquid waste
- Mobile Compactors, with rear and side loading capabilities
- Street Sweepers
- Street Washer Tanks
- Bin Washers