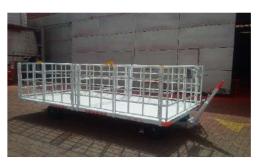

#### G. AVIATION DIVISION

- 1. Aircraft Washing Stair
- 2. Access Stair / Step
- 3. Scissor Lift Platform
- 4. Slave Pallet Pallet Dolly
- 5. Side Loading Dolly Pallet
- 6. Collapsible Baggage Cart
- 7. Side Drop Baggage Cart