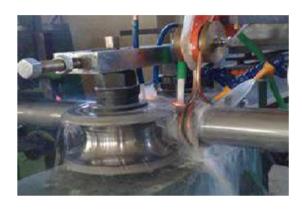

#### **TUBE MILL AND SLITTING**

Hot rolled steel coils are uncoiled, leveled and slit into strips before being fed into the forming mill for pipe forming and shaping then welded by high frequency induction welder.