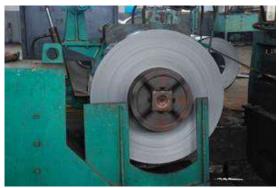

#### **TUBE MILL AND SLITTING**

Hot rolled steel coils are uncoiled, leveled and slit into strips before being fed into the forming mill for pipe forming and shaping then welded by high frequency induction welder.