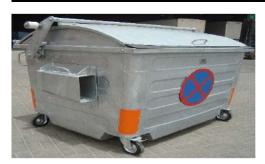

#### **E. WASTE MANAGEMENT**

- 1. Trolley Bins
- 2. Double Skip Loader
- 3. Tipper Bodies for Construction Industries
- 4. Side Loading Compactor
- 5. Rear Loading Compactor
- 6. Open-Top Skip Container (Chain Type)
- 7. Open-Top Skip Container (Roll on/Roll off Type

#### **WASTE MANAGEMENT SYSTEM**

**TROLLEY BINS** 

**DOUBLE SKIP LOADER** 

**TIPPER BODIES FOR CONSTRUCTION INDUSTRIES** 

SIDE LOADING COMPACTOR

**REAR LOADING COMPACTOR** 

OPEN-TOP SKIP CONTAINER (CHAIN TYPE)