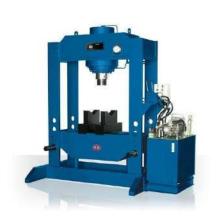

NG**

Press Brake- CNC (URSVIKEN 1600 TON & MENGELE 600 TON)





| SPECIFICATIONS                |                 |
|-------------------------------|-----------------|
| URSVIKEN 1600 TON             | MENGELE 600 TON |
| 10000mm X 3mm , 5000mm X 30mm | 7000mm X 8mm,   |



#### TRUMABEND C 120 & TRUBEND 5320







| SPECIFICATIONS |         |  |
|----------------|---------|--|
| Tonnage        | 120 Ton |  |
| Working length | 3000mm  |  |

| SPECIFICATIONS |         |  |
|----------------|---------|--|
| Tonnage        | 120 Ton |  |
| Working length | 3000mm  |  |
|                |         |  |

| SPECIFICATIONS    |         |  |
|-------------------|---------|--|
| Tonnage           | 320 Ton |  |
| Working<br>length | 3000mm  |  |

#### Mechanical and Hydraulic Press Machine







| SPECIFICATIONS |              |  |
|----------------|--------------|--|
| Capacity       | 10 – 800 Ton |  |

| SPECIFICATIONS |               |  |
|----------------|---------------|--|
| Capacity       | 100 – 300 Ton |  |



# **Press Brake Manual Machines**







# **SPECIFICATIONS**

| Maximum Capacity | 100 – 300 Ton   |
|------------------|-----------------|
| Bending Length   | 2000mm – 4100mm |

# **Shearing Machines**







# **SPECIFICATIONS**

| Cutting Width | 3000mm – 4000mm |
|---------------|-----------------|
| Thickness     | 01mm – 08mm     |
| Back Gauge    | 300mm – 1000mm  |



# **Band Saw & Pipe Cutting Machines**







| SPECIFICATIONS |                       | SPECIFICATIONS |                      |  |
|----------------|-----------------------|--------------