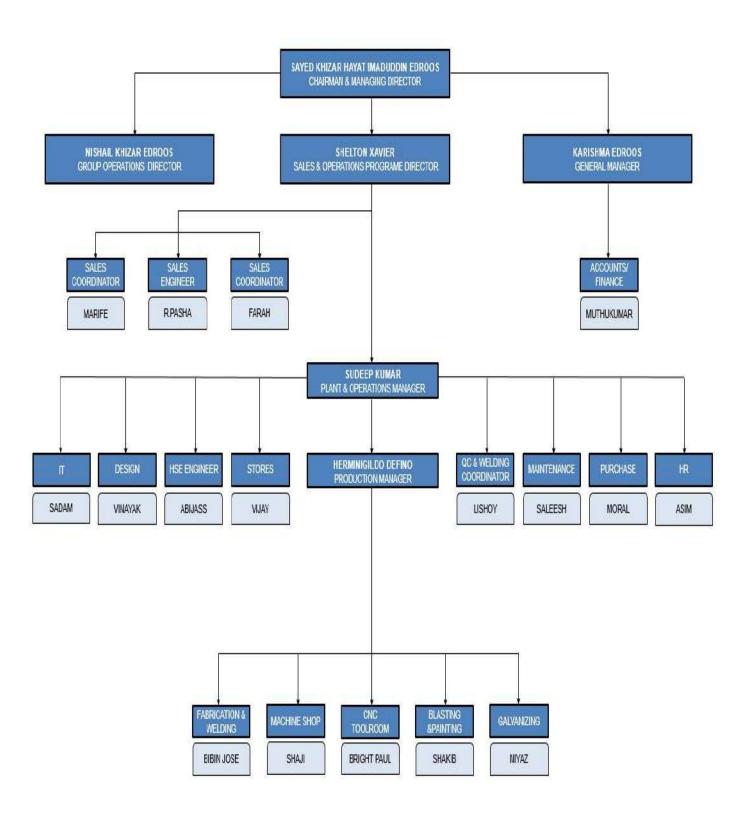

ead. We have heavily invested in state of art machinery and technology and undergone rigorous qualifications to the EN Standard to become a formidable force in the industry. Our goal continues to be remained to strive and excel to create enormous value for our customers, stakeholders and the economy



#### **MISSION**

To offer innovative & effective solutions to challenging projects in the Scaffolding & Formwork, Aviation & Ground Support Equipment, Galvanizing Services & Waste Management industries in the region.

#### **VISION**

We aim to be the most trusted and efficient manufacturer by providing our customers the solution in all their needs. We will continue to accept any challenges that will benefits both Excel and our business partners.

\_\_\_\_\_



#### **ORGANIZATION CHART**





#### TRADE LICENSE







#### رخصة صناعية / Industrial License

رخصة عاديه - Regular License

رقم الرخصة 26539 License No. 26539



ACCINO. 22996

| غاصيل الوخصة                                     |