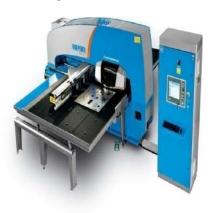

#### Finn power E5x Turret Punching Machine

## SPECIFICATIONS Maximum Working Sheet Size 2530mm X 1270mm Number of Tool Stations 20 Stations Punching Speed 800bpm at 01mm pitch