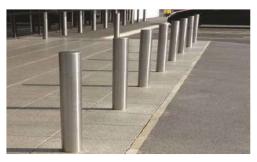

#### A. STRUCTURAL STEEL & ARCHITECHTURAL METALS CONTRACTING

- 1. Structural / Non Structural Steel
- 2. Mezzanine Floors
- 3. Canopies
- 4. Painted Handrails
- 5. Cat Walks
- 6. GI Gratings
- 7. MS Painted Bollards & Guard Rails
- 8. Aluminium / Mashrabias / Perforated Panels
- 9. Stainless Steel Balustrade / Cladding
- 10. Stainless Steel Handrails / Bollards