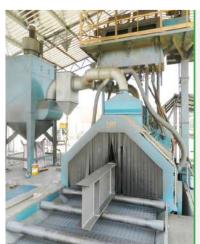

| 300mm – 1000mm  |



# **Band Saw & Pipe Cutting Machines**







| SPECIFICATIONS |                       | SPECIFICATIONS |                      |  |
|----------------|-----------------------|----------------|----------------------|--|
| Cutting Range  | 45 – 90 Degrees       | Cutting Range  | Dia up to 76mm X 4mm |  |
| Saw Blade Size | 9300mm x 54mm x 1.6MM | RPM            | 32 - 76              |  |

# **TOOLING**

# **CNC Milling Machines**







| SPECIFICATIONS     |                          |  |
|--------------------|--------------------------|--|
| Maximum Work piece | 1000mm x500mm<br>x 620mm |  |
| Spindle RPM        | 12000rpm                 |  |
| Axis               | 03                       |  |



# **SURFACE PREPARATION**

# **Auto Blasting & Manual Blasting**







# **Paint Booth**







# **Powder Coating**









# **Galvanizing / Electroplating**





## **AREAS FOR FACTORIES**

## **EXCEL INDUSTRY CO. LLC – AJMAN**

Location: New Industrial Area, Ajman - UAE

Facility: 32,500 square meters

Fabrication Area: 20,000 square meters



Tool room machine, Shot blasting machine, Manual blasting, Painting bath, Tube mill & Slitting line, Water jet cutting, Plasma cutting, Hot dip Galvanizing & Electroplating

#### KHIZAR STEEL INDUSTRY - SHARJAH HFZA

Location: Hamriyah Free Zone, Sharjah – UAE

Facility: 53,000 square meters

Fabrication Area: 35,000 square meters



CNC plate processing line, Beam cutting & drilling line, Laser cutting machine 2x6 mtrs., CNC workshop, Cutting & bending machine, Turrett punching machine, Angle punching line,