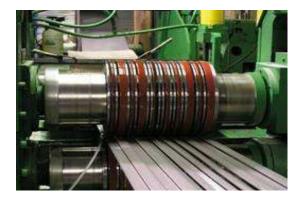

#### **TUBE MILL AND SLITTING**

Hot rolled steel coils are uncoiled, leveled and slit into strips before being fed into the forming mill for pipe forming and shaping then welded by high frequency induction welder.