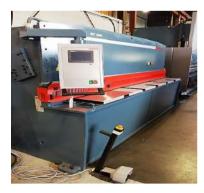

#### **MATERIAL PROCESSING**

Press Brake- CNC (URSVIKEN 1600 TON & MENGELE 600 TON)

| SPECIFICATIONS                |                 |
|-------------------------------|-----------------|
| URSVIKEN 1600 TON             | MENGELE 600 TON |
| 10000mm X 3mm , 5000mm X 30mm | 7000mm X 8mm,   |