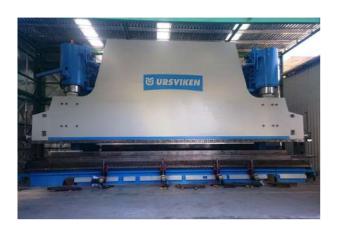

#### **MATERIAL PROCESSING**

Press Brake- CNC (URSVIKEN 1600 TON & MENGELE 600 TON)

| SPECIFICATIONS                |                 |
|-------------------------------|-----------------|
| URSVIKEN 1600 TON             | MENGELE 600 TON |
| 10000mm X 3mm , 5000mm X 30mm | 7000mm X 8mm,   |