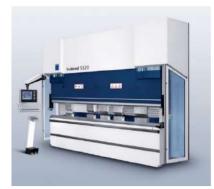

#### **MATERIAL PROCESSING**

Press Brake- CNC (URSVIKEN 1600 TON & MENGELE 600 TON)

| SPECIFICATIONS                |                 |
|-------------------------------|-----------------|
| URSVIKEN 1600 TON             | MENGELE 600 TON |
| 10000mm X 3mm , 5000mm X 30mm | 7000mm X 8mm,   |