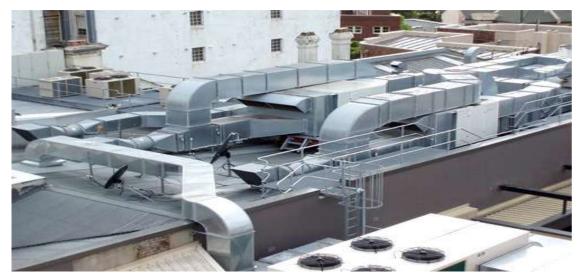

#### **B. METAL SYSTEM FOR ELECTRO MECHANICAL & STORAGE SYSTEM**

- 1. Cable Management System
- 2. AC Ducting System
- 3. Switch Gear Enclosure Cabinets
- 4. Racking Storage System

**AC DUCTING FABRICATION** 

MS / ALUMINUM RACKING/STORAGE SYSTEM

\_\_\_\_\_\_

#### **ELECTRO MECHANICAL / STORAGE RACKING SYSTEMS**

**CABLE MANAGEMENT SYSTEM** 

**AC DUSTING SYSTEM** 

SWITCH GEAR ENCLOSURES CABINETS

**RACKING STORAGE SYSTEM** 