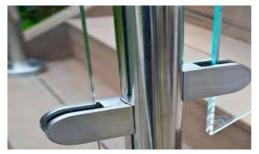

#### A. STRUCTURAL STEEL & ARCHITECHTURAL METALS CONTRACTING

- 1. Structural / Non Structural Steel
- 2. Mezzanine Floors
- 3. Canopies
- 4. Painted Handrails
- 5. Cat Walks
- 6. GI Gratings
- 7. MS Painted Bollards & Guard Rails
- 8. Aluminium / Mashrabias / Perforated Panels
- 9. Stainless Steel Balustrade / Cladding
- 10. Stainless Steel Handrails / Bollards

## STRUCTURAL STEEL & ARCHITECHTURAL METALS CONTRACTING

**ALUMINIUM / PERFORATED PANELS** 

**MASHRABIAS** 

STAINLESS STEEL BALUSTRADE

STAINLESS STEEL HANDRAILS / BOLLARDS