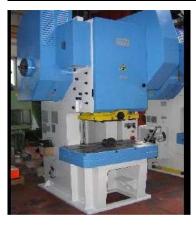

ESSING**

Press Brake- CNC (URSVIKEN 1600 TON & MENGELE 600 TON)





| SPECIFICATIONS                |                 |
|-------------------------------|-----------------|
| URSVIKEN 1600 TON             | MENGELE 600 TON |
| 10000mm X 3mm , 5000mm X 30mm | 7000mm X 8mm,   |



#### TRUMABEND C 120 & TRUBEND 5320







| SPECIFICATIONS |         |  |
|----------------|---------|--|
| Tonnage        | 120 Ton |  |
| Working length | 3000mm  |  |

| SPECIFICATIONS |         |  |
|----------------|---------|--|
| Tonnage        | 120 Ton |  |
| Working length | 3000mm  |  |
|                |         |  |

| SPECIFICATIONS    |         |  |
|-------------------|---------|--|
| Tonnage           | 320 Ton |  |
| Working<br>length | 3000mm  |  |

#### Mechanical and Hydraulic Press Machine







| SPECIFICATIONS |              |  |
|----------------|--------------|--|
| Capacity       | 10 – 800 Ton |  |

| SPECIFICATIONS |               |  |
|----------------|---------------|--|
| Capacity       | 100 – 300 Ton |  |



# **Press Brake Manual Machines**







# **SPECIFICATIONS**

| Maximum Capacity | 100 – 300 Ton   |
|------------------|-----------------|
| Bending Length   | 2000mm – 4100mm |

# **Shearing Machines**







# **SPECIFICATIONS**

| Cutting Width | 3000mm – 4000mm |
|---------------|-----------------|
| Thickness     | 01mm – 08mm     |
| Back Gauge    | 300mm – 1000mm  |



# **Band Saw & Pipe Cutting Machines**







| SPECIFICATIONS |                       | SPECIFICATIONS |                      |  |
|----------------|-----------------------|----------