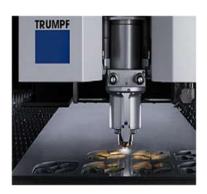

#### **PLATE PROCESSING**

Trumpf Trulaser 3060 Laser Cutting / Marking Machine

| SPECIFICATIONS |                                                  |  |  |
|----------------|--------------------------------------------------|--|--|
| Working Range  | 6000mm x 2000mm x 15mm (MS), 12mm (SS), 6mm (AL) |  |  |
| Laser Power    | 3 2kw CO2 Laser                                  |  |  |