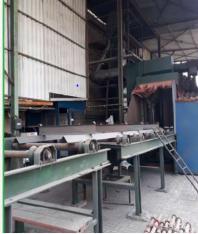

| 300mm – 1000mm  |



# **Band Saw & Pipe Cutting Machines**







| SPECIFICATIONS |                       | SPECIFICATIONS |                      |  |
|----------------|-----------------------|----------------|----------------------|--|
| Cutting Range  | 45 – 90 Degrees       | Cutting Range  | Dia up to 76mm X 4mm |  |
| Saw Blade Size | 9300mm x 54mm x 1.6MM | RPM            | 32 - 76              |  |

# **TOOLING**

# **CNC Milling Machines**







| SPECIFICATIONS     |                          |  |
|--------------------|--------------------------|--|
| Maximum Work piece | 1000mm x500mm<br>x 620mm |  |
| Spindle RPM        | 12000rpm                 |  |
| Axis               | 03                       |  |



# **SURFACE PREPARATION**

# **Auto Blasting & Manual Blasting**







# **Paint Booth**







# **Powder Coating**









# **Galvanizing / Electroplating**





## **AREAS FOR FACTORIES**

## **EXCEL INDUSTRY CO. LLC – AJMAN**

Location: New Industrial Area, Ajman - UAE

Facility: 32,500 square meters

Fabrication Area: 20,000 square meters



Tool room machine, Shot blasting machine, Manual blasting, Painting bath, Tube mill & Slitting line, Water jet cutting, Plasma cutting, Hot dip Galvanizing & Electroplating

#### KHIZAR STEEL INDUSTRY - SHARJAH HFZA

Location: Hamriyah Free Zone, Sharjah – UAE

Facility: 53,000 square meters

Fabrication Area: 35,000 square meters



CNC plate processing line, Beam cutting & drilling line, Laser cutting machine 2x6 mtrs., CNC workshop, Cutting & bending machine, Turrett punching machine, Angle punching line, To