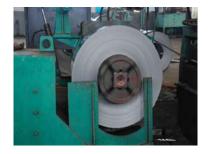

#### **TUBE MILL AND SLITTING**

Hot rolled steel coils are uncoiled, leveled and slit into strips before being fed into the forming mill for pipe forming and shaping then welded by high frequency induction welder.