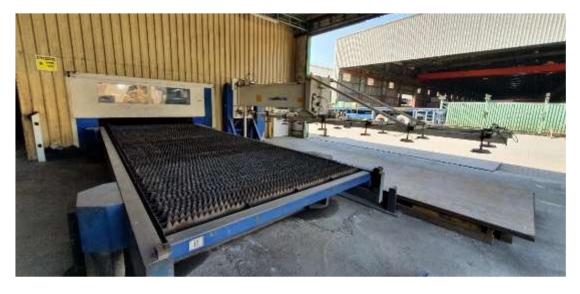

#### **PLATE PROCESSING**

Trumpf Trulaser 3060 Laser Cutting / Marking Machine

| SPECIFICATIONS |                                                  |  |  |
|----------------|--------------------------------------------------|--|--|
| Working Range  | 6000mm x 2000mm x 15mm (MS), 12mm (SS), 6mm (AL) |  |  |
| Laser Power    | 3 2kw CO2 Laser                                  |  |  |