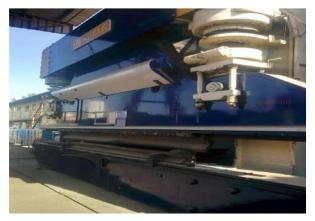

#### **MATERIAL PROCESSING**

Press Brake- CNC (URSVIKEN 1600 TON & MENGELE 600 TON)

| SPECIFICATIONS                |                 |
|-------------------------------|-----------------|
| URSVIKEN 1600 TON             | MENGELE 600 TON |
| 10000mm X 3mm , 5000mm X 30mm | 7000mm X 8mm,   |