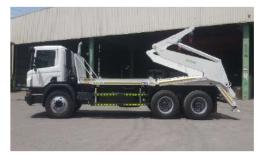

#### **E. WASTE MANAGEMENT**

- 1. Trolley Bins
- 2. Double Skip Loader
- 3. Tipper Bodies for Construction Industries
- 4. Side Loading Compactor
- 5. Rear Loading Compactor
- 6. Open-Top Skip Container (Chain Type)
- 7. Open-Top Skip Container (Roll on/Roll off Type

#### **WASTE MANAGEMENT SYSTEM**

**TROLLEY BINS** 

**DOUBLE SKIP LOADER** 

**TIPPER BODIES FOR CONSTRUCTION INDUSTRIES** 

SIDE LOADING COMPACTOR

**REAR LOADING COMPACTOR** 

OPEN-TOP SKIP CONTAINER (CHAIN TYPE)