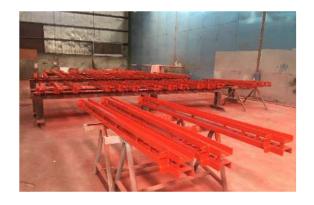

#### A. STRUCTURAL STEEL & ARCHITECHTURAL METALS CONTRACTING

- 1. Structural / Non Structural Steel
- 2. Mezzanine Floors
- 3. Canopies
- 4. Painted Handrails
- 5. Cat Walks
- 6. GI Gratings
- 7. MS Painted Bollards & Guard Rails
- 8. Aluminium / Mashrabias / Perforated Panels
- 9. Stainless Steel Balustrade / Cladding
- 10. Stainless Steel Handrails / Bollards

## STRUCTURAL STEEL & ARCHITECHTURAL METALS CONTRACTING

**STRUCTURAL STEEL** 

MEZZANINE FLOORS

CANOPIES

**MS HANDRAILS** 

CAGE LADDERS / CAT WALKS

**GI GRATINGS** 

MS PAINTED BOLLARDS & GUARD RAILS