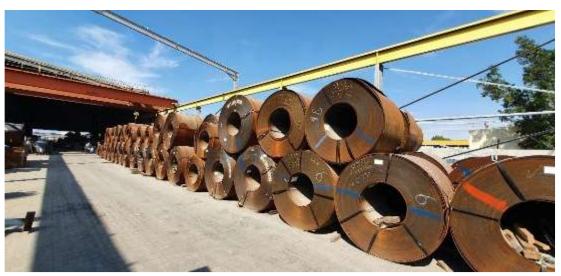

#### **TUBE MILL AND SLITTING**

Hot rolled steel coils are uncoiled, leveled and slit into strips before being fed into the forming mill for pipe forming and shaping then welded by high frequency induction welder.

#### **PLATE PROCESSING**

Trumpf Trulaser 3060 Laser Cutting / Marking Machine

| SPECIFICATIONS |                                                  |  |  |
|----------------|--------------------------------------------------|--|--|
| Working Range  | 6000mm x 2000mm x 15mm (MS), 12mm (SS), 6mm (AL) |  |  |
| Laser Power    | 3 2kw CO2 Laser                                  |  |  |