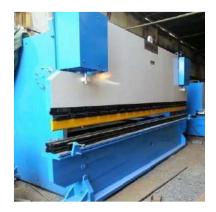

#### **MATERIAL PROCESSING**

Press Brake- CNC (URSVIKEN 1600 TON & MENGELE 600 TON)

| SPECIFICATIONS                |                 |
|-------------------------------|-----------------|
| URSVIKEN 1600 TON             | MENGELE 600 TON |
| 10000mm X 3mm , 5000mm X 30mm | 7000mm X 8mm,   |