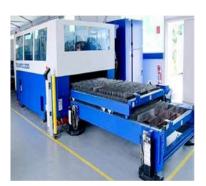

#### **Dualine Water Jet and Plasma Cutting Machine**

#### **SPECIFICATIONS**

Working Range

12000mm X 3000mm X150mm(Water jet) 12000mm X 3000mm X 35mm(Plasma)