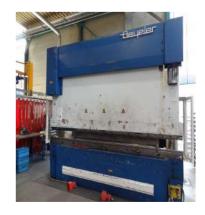

#### **MATERIAL PROCESSING**

Press Brake- CNC (URSVIKEN 1600 TON & MENGELE 600 TON)

| SPECIFICATIONS                |                 |
|-------------------------------|-----------------|
| URSVIKEN 1600 TON             | MENGELE 600 TON |
| 10000mm X 3mm , 5000mm X 30mm | 7000mm X 8mm,   |