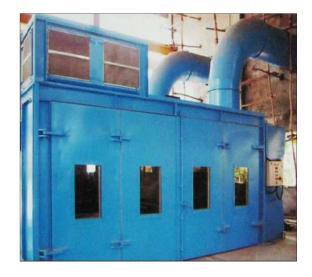

# **Band Saw & Pipe Cutting Machines**







| SPECIFICATIONS |                       | SPECIFICATIONS |                      |  |
|----------------|-----------------------|----------------|----------------------|--|
| Cutting Range  | 45 – 90 Degrees       | Cutting Range  | Dia up to 76mm X 4mm |  |
| Saw Blade Size | 9300mm x 54mm x 1.6MM | RPM            | 32 - 76              |  |

# **TOOLING**

# **CNC Milling Machines**







| SPECIFICATIONS     |                          |  |
|--------------------|--------------------------|--|
| Maximum Work piece | 1000mm x500mm<br>x 620mm |  |
| Spindle RPM        | 12000rpm                 |  |
| Axis               | 03                       |  |



# **SURFACE PREPARATION**

# **Auto Blasting & Manual Blasting**







# **Paint Booth**







# **Powder Coating**









# **Galvanizing / Electroplating**





## **AREAS FOR FACTORIES**

## **EXCEL INDUSTRY CO. LLC – AJMAN**

Location: New Industrial Area, Ajman - UAE

Facility: 32,500 square meters

Fabrication Area: 20,000 square meters



Tool room machine, Shot blasting machine, Manual blasting, Painting bath, Tube mill & Slitting line, Water jet cutting, Plasma cutting, Hot dip Galvanizing & Electroplating

#### KHIZAR STEEL INDUSTRY - SHARJAH HFZA

Location: Hamriyah Free Zone, Sharjah – UAE

Facility: 53,000 square meters

Fabrication Area: 35,000 square meters



CNC plate processing line, Beam cutting & drilling line, Laser cutting machine 2x6 mtrs., CNC workshop, Cutting & bending machine, Turrett punching machine, Angle punching line, Tool room machine, Powder