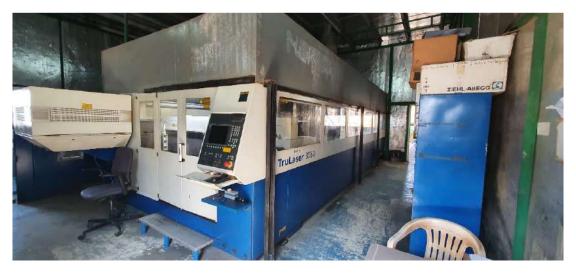

#### **PLATE PROCESSING**

Trumpf Trulaser 3060 Laser Cutting / Marking Machine

| SPECIFICATIONS |                                                  |  |  |
|----------------|--------------------------------------------------|--|--|
| Working Range  | 6000mm x 2000mm x 15mm (MS), 12mm (SS), 6mm (AL) |  |  |
| Laser Power    | 3 2kw CO2 Laser                                  |  |  |