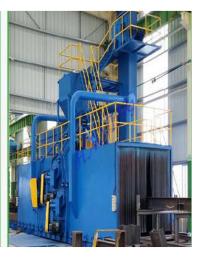

300mm – 1000mm  |



# **Band Saw & Pipe Cutting Machines**







| SPECIFICATIONS |                       | SPECIFICATIONS |                      |  |
|----------------|-----------------------|----------------|----------------------|--|
| Cutting Range  | 45 – 90 Degrees       | Cutting Range  | Dia up to 76mm X 4mm |  |
| Saw Blade Size | 9300mm x 54mm x 1.6MM | RPM            | 32 - 76              |  |

# **TOOLING**

# **CNC Milling Machines**







| SPECIFICATIONS     |                          |  |
|--------------------|--------------------------|--|
| Maximum Work piece | 1000mm x500mm<br>x 620mm |  |
| Spindle RPM        | 12000rpm                 |  |
| Axis               | 03                       |  |



# **SURFACE PREPARATION**

# **Auto Blasting & Manual Blasting**







# **Paint Booth**







# **Powder Coating**









# **Galvanizing / Electroplating**





## **AREAS FOR FACTORIES**

## **EXCEL INDUSTRY CO. LLC – AJMAN**

Location: New Industrial Area, Ajman - UAE

Facility: 32,500 square meters

Fabrication Area: 20,000 square meters



Tool room machine, Shot blasting machine, Manual blasting, Painting bath, Tube mill & Slitting line, Water jet cutting, Plasma cutting, Hot dip Galvanizing & Electroplating

#### KHIZAR STEEL INDUSTRY - SHARJAH HFZA

Location: Hamriyah Free Zone, Sharjah – UAE

Facility: 53,000 square meters

Fabrication Area: 35,000 square meters



CNC plate processing line, Beam cutting & drilling line, Laser cutting machine 2x6 mtrs., CNC workshop, Cutting & bending machine, Turrett punching machine, Angle punching line, Tool