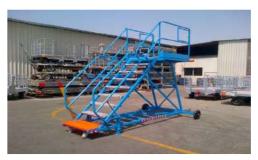

#### G. AVIATION DIVISION

- 1. Aircraft Washing Stair
- 2. Access Stair / Step
- 3. Scissor Lift Platform
- 4. Slave Pallet Pallet Dolly
- 5. Side Loading Dolly Pallet
- 6. Collapsible Baggage Cart
- 7. Side Drop Baggage Cart

**ACCESS STAIR / STEP** 

**SCISSOR LIFT PLATFORM** 

SLAVE PALLET - PALLET DOLLY SIDE LOADING DOLLY - PALLET

COLLAPSIBLE – BAGGAGE CART

SIDE DROP - BAGGAGE CART