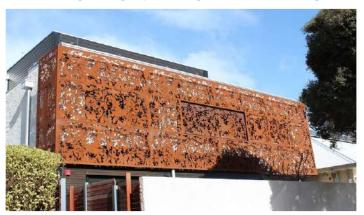

#### A. STRUCTURAL STEEL & ARCHITECHTURAL METALS CONTRACTING

- 1. Structural / Non Structural Steel
- 2. Mezzanine Floors
- 3. Canopies
- 4. Painted Handrails
- 5. Cat Walks
- 6. GI Gratings
- 7. MS Painted Bollards & Guard Rails
- 8. Aluminium / Mashrabias / Perforated Panels
- 9. Stainless Steel Balustrade / Cladding
- 10. Stainless Steel Handrails / Bollards

## STRUCTURAL STEEL & ARCHITECHTURAL METALS CONTRACTING

**ALUMINIUM / PERFORATED PANELS** 

**MASHRABIAS** 

STAINLESS STEEL BALUSTRADE

STAINLESS STEEL HANDRAILS / BOLLARDS