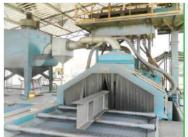

#### **TUBE MILL AND SLITTING**

Hot rolled steel coils are uncoiled, leveled and slit into strips before being fed into the forming mill for pipe forming and shaping then welded by high frequency induction welder.