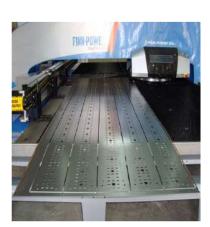

#### Finn power E5x Turret Punching Machine

## SPECIFICATIONS Maximum Working Sheet Size 2530mm X 1270mm Number of Tool Stations 20 Stations Punching Speed 800bpm at 01mm pitch