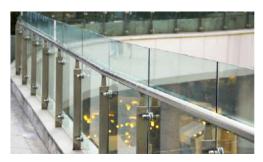

#### A. STRUCTURAL STEEL & ARCHITECHTURAL METALS CONTRACTING

- 1. Structural / Non Structural Steel
- 2. Mezzanine Floors
- 3. Canopies
- 4. Painted Handrails
- 5. Cat Walks
- 6. GI Gratings
- 7. MS Painted Bollards & Guard Rails
- 8. Aluminium / Mashrabias / Perforated Panels
- 9. Stainless Steel Balustrade / Cladding
- 10. Stainless Steel Handrails / Bollards

## STRUCTURAL STEEL & ARCHITECHTURAL METALS CONTRACTING

**ALUMINIUM / PERFORATED PANELS** 

**MASHRABIAS** 

STAINLESS STEEL BALUSTRADE

STAINLESS STEEL HANDRAILS / BOLLARDS