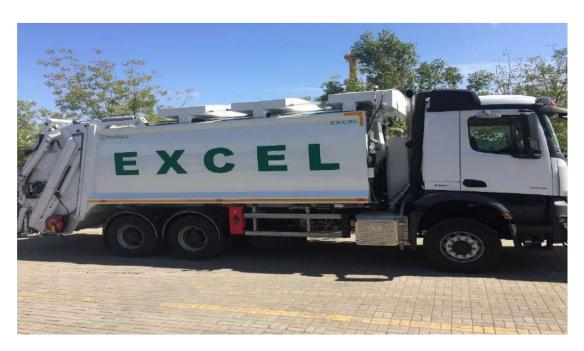

#### **WASTE MANAGMENT DIVISION**

Delivering sustainable waste management solutions such as static and mobile waste compactors as well as rear load refuse compactors, bins, skip containers, mechanical sweepers, trailers and truck bodies in gulf region. Excel designs, manufactures and supplies Garbage Trolleys and Containers in various sizes and capacities that are suitable for the collection of industrial and household solid waste.

Excel has fabricated and assembled the illustrated Mobile Compactor(s) for a reputed clients like Beeah, Tadweer and Imdaad. The Mobile Compactor is a vehicle with fixed compacting equipment, comprised of a sturdy body of high tensile steel. It has a keel shaped floor, ejector barrier, ejector ram and hopper lift brackets, tailgate with packer, sweeper, hydraulics connected with hose, electrical fittings and a bin lifting mechanism. It can be supplied with additional bin lifting arms. The Mobile Compactor is compatible with most popular model of chassis.

Excel's Waste equipment Management Division produces:

- Skips of various size.
- Garbage Trolleys
- Sludge Handling Containers, for liquid and semi-liquid waste
- Mobile Compactors, with rear and side loading capabilities
- Street Sweepers
- Street Washer Tanks
- Bin Washers